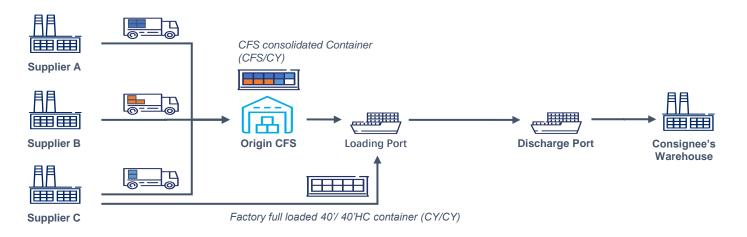

#### Buyers Consolidation: Consolidate shipments from multiple suppliers at origin

#### Multi-Country Consolidation: Consolidate shipments from multiple countries at consolidation HUB