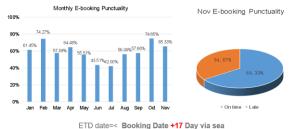

#### Late E-booking Performance Breakdown

ETD date=< Booking Date +17 Day via sea

#### E-booking Punctuality (2022)