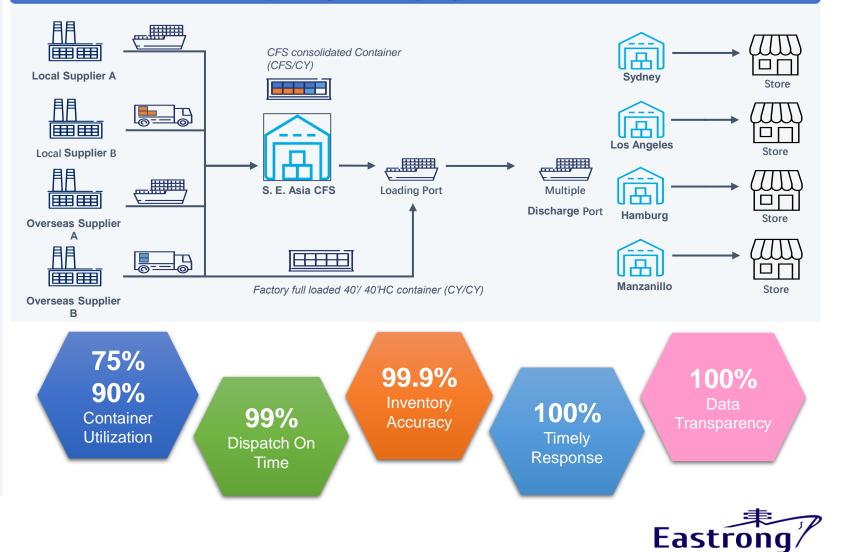

#### Buyers Consolidation: Consolidate shipments from multiple suppliers at origin

#### Multi-Country Consolidation: Consolidate shipments from multiple countries at consolidation HUB

Multiple origin/country buyer consolidation