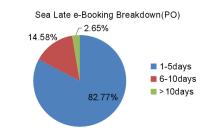

#### Late E-booking Performance Breakdown

ETD date=< Booking Date +17 Day via sea