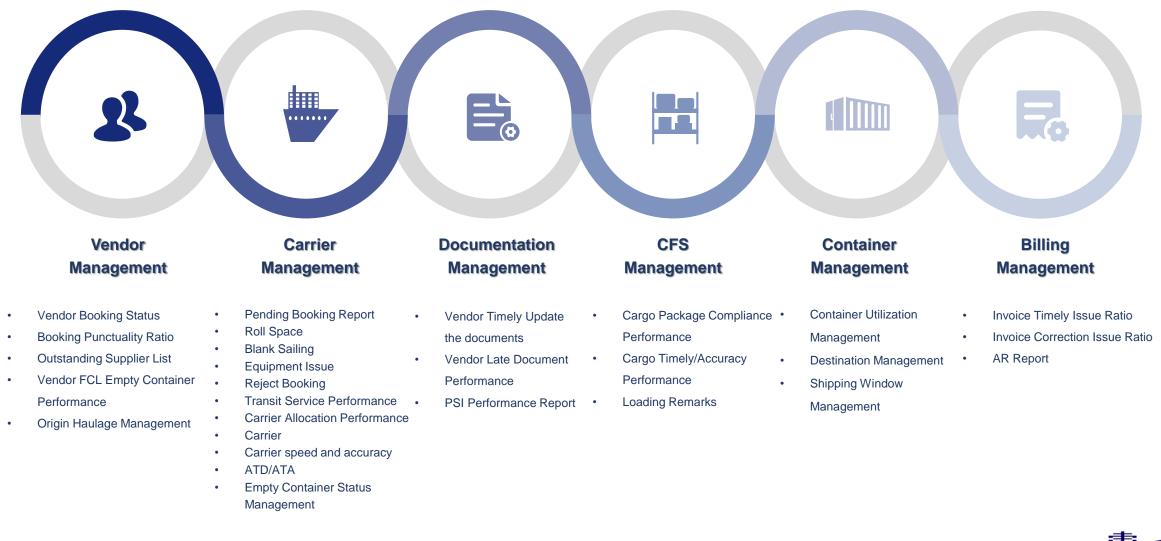

ng Priok







## **Our Origin Warehouses**





# Warehouse Facility

# 95

### Days

Total Live Operation Period

# 10,000

### CBM

Average 300 CBM per day for receiving

18:00:00

19:00:00

17:00:00

20:00:00 21 21:00:00

Shipping - Loadin

Shipping - Staging

23:00:00

# **150**

#### Containers

Average 8 containers per day for shipping

# 24,000

#### Working Units Average 540 working units per hour for operation





 $\otimes$ 

#### Multiple Work Type

- Receiving & Put Away
- Replenishment
- Picking & Packing
- Staging & Loading

#### **Customized Management Report**

- Product Master File
- Inbound Activity Report
- Outbound Activity Report
- Work Efficiency Report
- Inventory Report



# **Optimization & Digitalization**



## **Internal Operational Performance Management**



23 | EASTRONG CORPORATE PRESENTATION 2024

Eastrong/

## **Key Account Management Structure**





# **Digital Offers**



|                                     |              | Dashboard Forwardi                | Marehousing V Reports                                    | Tracking Profiles & Users                   |                                   |   |                                        |                                                                           |                                                             | \$<br>\$          |
|-------------------------------------|--------------|-----------------------------------|----------------------------------------------------------|---------------------------------------------|-----------------------------------|---|-----