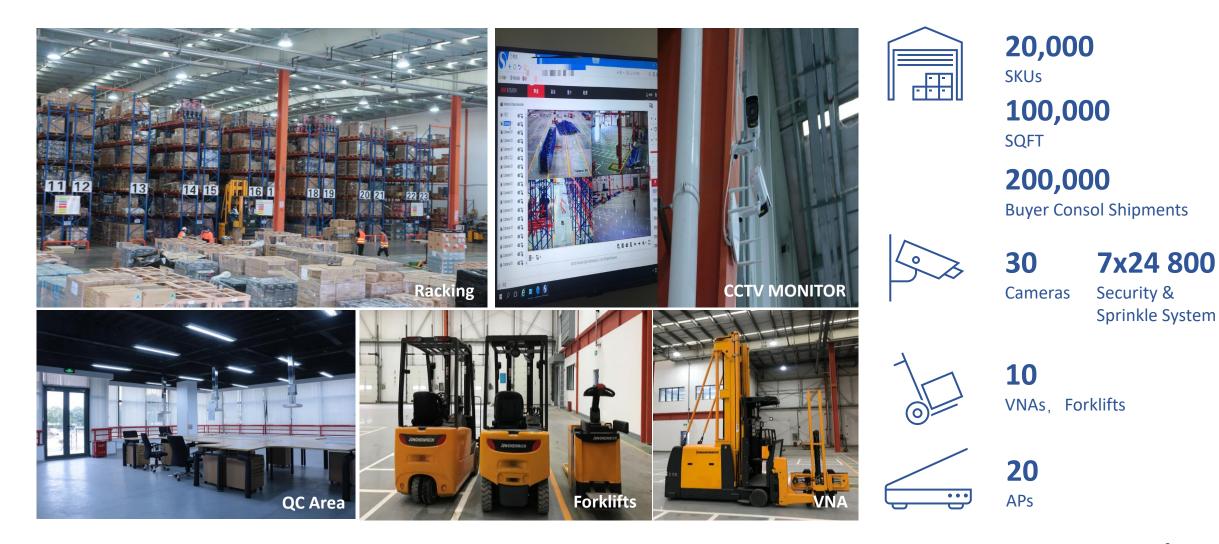

# Warehouse Facility

# 95

### Days

Total Live Operation Period

# 10,000

### CBM

Average 300 CBM per day for receiving

18:00:00

19:00:00

17:00:00

20:00:00 21 21:00:00

Shipping - Loadin

Shipping - Staging

# **150**

#### Containers

Average 8 containers per day for shipping

# 24,000

#### Working Units Average 540 working units per hour for operation

 $\otimes$ 