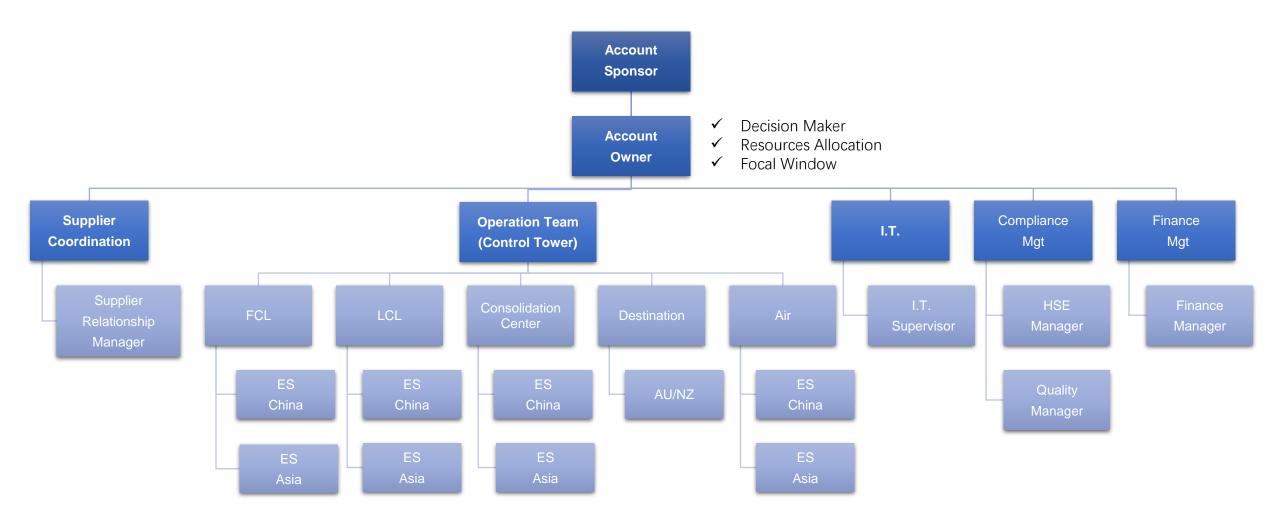

e Operation Period

# 10,000

### CBM

Average 300 CBM per day for receiving

18:00:00

19:00:00

17:00:00

20:00:00 21 21:00:00

Shipping - Loadin

Shipping - Staging

23:00:00

# **150**

#### Containers

Average 8 containers per day for shipping

# 24,000

#### Working Units Average 540 working units per hour for operation





 $\otimes$ 

#### Multiple Work Type

- Receiving & Put Away
- Replenishment
- Picking & Packing
- Staging & Loading

#### **Customized Management Report**

- Product Master File
- Inbound Activity Report
- Outbound Activity Report
- Work Efficiency Report
- Inventory Report



# **Optimization & Digitalization**



## **Internal Operational Performance Management**



23 | EASTRONG CORPORATE PRESENTATION 2024

Eastrong/

## **Key Account Management Structure**





# **Digital Offers**



|                                     |              | Dashboard Forwardi                | Marehousing V Reports                                    | Tracking Profiles & Users                   |                                   |   |                                        |                                                                           |                                                             | \$<br>\$          |
|-------------------------------------|--------------|-----------------------------------|----------------------------------------------------------|---------------------------------------------|-----------------------------------|---|----------------------------------------|-------------------------------------------------------------