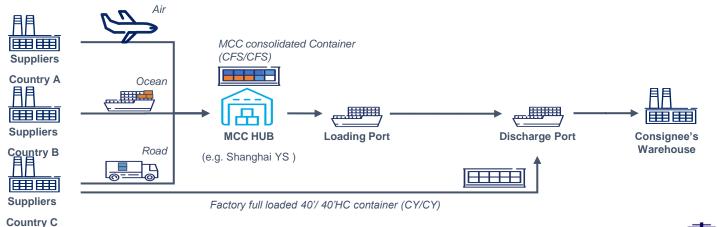

#### Multi-Country Consolidation: Consolidate shipments from multiple countries at consolidation HUB