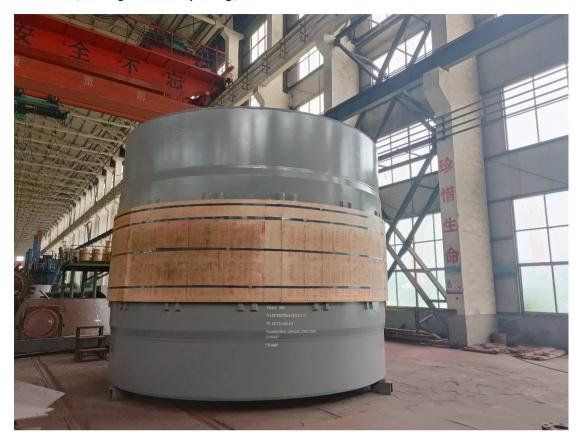

#### **Container BBK:**

BBK discharged at Qingdao port:

Ethylene-vinyl acetate copolymer plant intercooler, Long-term contract.

First shipment of 6xBBK of 60mt each + 6x40HQ from Bremerhaven to Qingdao with delivery to Lianyungang in August 2023. Same volume performed again in Feb 2024.