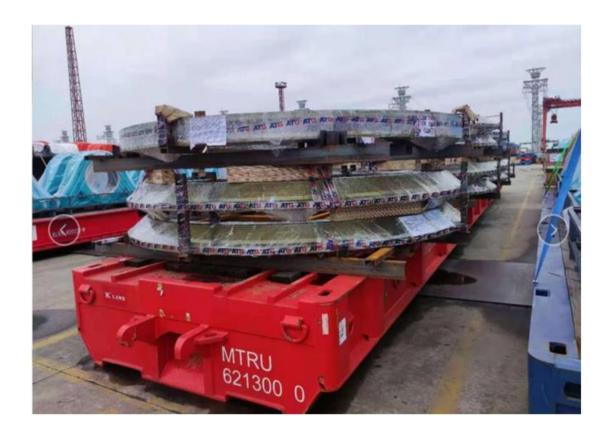

#### **Container BBK:**

BBK discharged at Qingdao port:

Ethylene-vinyl acetate copolymer plant intercooler, Long-term contract.

First shipment of 6xBBK of 60mt each + 6x40HQ from Bremerhaven to Qingdao with delivery to Lianyungang in August 2023. Same volume performed again in Feb 2024.

Deliver BBK at CNEE's premier via road transportation: