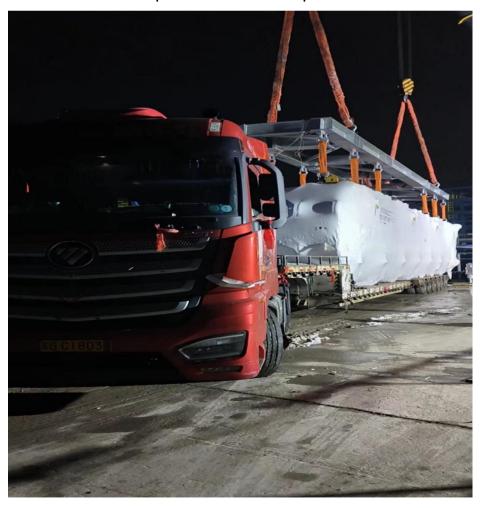

#### **Container BBK:**

BBK discharged at Qingdao port:

Ethylene-vinyl acetate copolymer plant intercooler, Long-term contract.

First shipment of 6xBBK of 60mt each + 6x40HQ from Bremerhaven to Qingdao with delivery to Lianyungang in August 2023. Same volume performed again in Feb 2024.

Deliver BBK at CNEE's premier via road transportation: