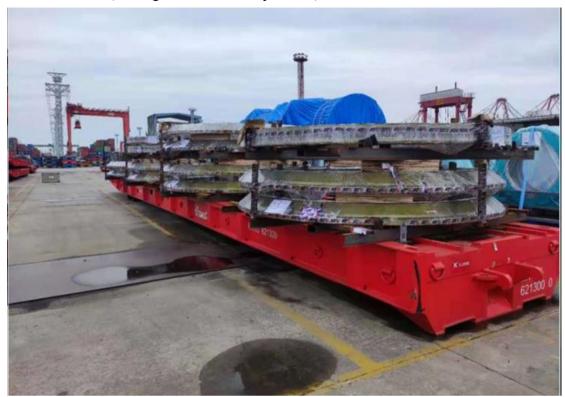

#### **Container BBK:**

BBK discharged at Qingdao port:

Ethylene-vinyl acetate copolymer plant intercooler, Long-term contract.

First shipment of 6xBBK of 60mt each + 6x40HQ from Bremerhaven to Qingdao with delivery to Lianyungang in August 2023. Same volume performed again in Feb 2024.

Deliver BBK at CNEE's premier via road transportation: