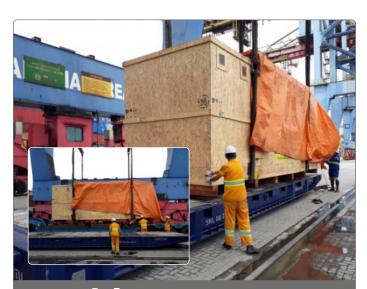

### **Double Star Logistics** in Brazil Handle 2 Generators

Double Star Logistics do Brasil are pleased to share news of a shipment handled last November (2020).

The shipment consisted of two generators, both in crates with one at 50tn and the other at 42tns.

Double Star performed the handling and shipping from Santos in Brazil to Mumbai, India.

Double Star Logistics have been our valued UFO member in Brazil since 2005.

🕞 www.doublestar.com.br